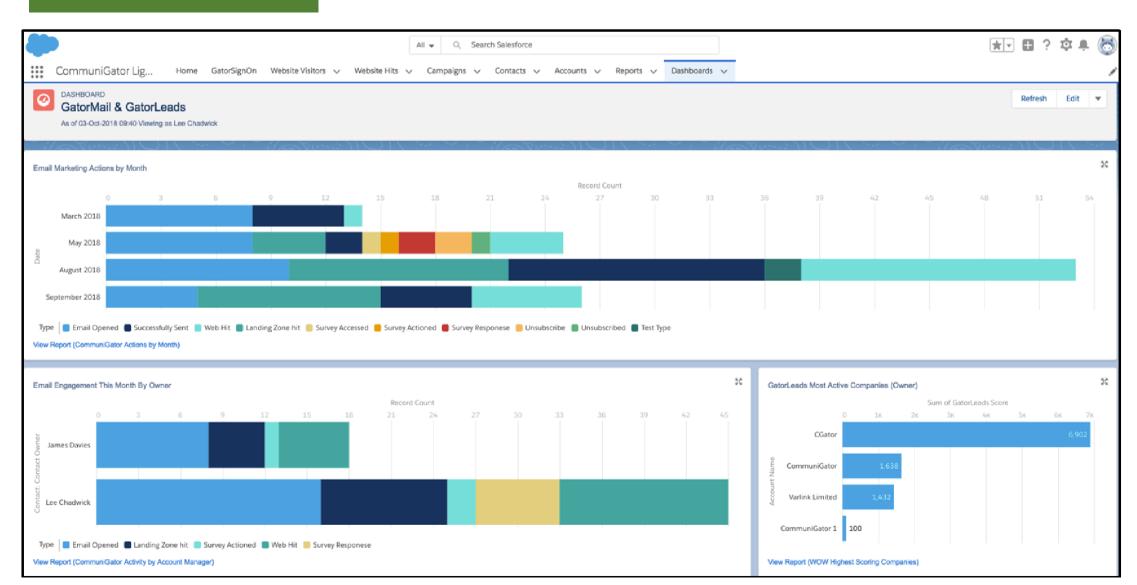

## What are your KPIs?

#### **Definition**

A KPI is Key Performance Indicator

#### **Advantage**

Allows you to monitor and improve <u>your</u> success (and your department's)

| · · · · · · · · · · · · · · · · · · · |         |
|---------------------------------------|---------|
| The division of an                    |         |
|                                       |         |
| Traditional ap                        | uluacii |
|                                       |         |