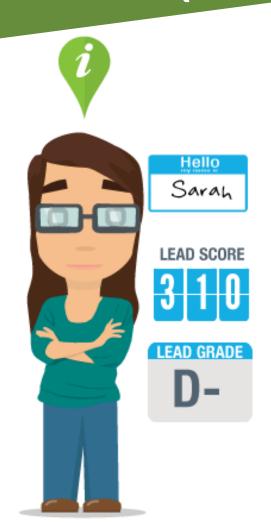

of the 12 new visits, left the page they
landed on
1 scored 20 pts and is therefore an MQL

63 were repeat visits 18 scored 20 pts or above and are MQL 1 exceeded 50

How many of the 63, who if we added todays post click points to any other activity on the month became a 50 point in the month - aka MQL?

#### **C-LEVEL**

18 named contacts visited the web
5 were first time visits
1 never left the page they landed on
2 scored more than 20pts and thus are
MQL

13 repeat visits
4 scored more than 20 pts and thus are MQL
1 scored 77 pts
5 never left the page they landed on (bounced)

How many of the 9, who if we added todays post click points to any other activity on the month became a 50 point in the month - aka MQL?

#### **SALES**

1 click through, repeat visitor

### **LEAD SCORING**













Sarah is a student interested in an internship with your company. All of her activity on your site (like browsing your careers page) has given her a great score, but since she is not going to purchase, she receives a low grade.

Recommended Action: Do not assign Sarah to a sales rep.

Chris is enthusiastic about your company, but may not be the best fit for your product. This gives him a decent score, but moderate grade.

#### **Recommended Action:**

Nurture Chris with a drip campaign to conserve resources.

Sam is a great lead who has been working with your sales team for a while. He has done his research, has a lot of interest in your product, and fits your ideal profile.

This gives him a great grade and terrific score.

#### **Recommended Action:**

Send Sam pricing and bottom