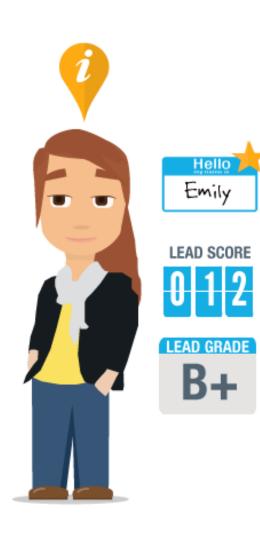

12 new visits, left the page they
landed on
1 scored 20 pts and is therefore an MQL

63 were repeat visits 18 scored 20 pts or above and are MQL 1 exceeded 50

How many of the 63, who if we added todays post click points to any other activity on the month became a 50 point in the month - aka MQL?

#### **C-LEVEL**

18 named contacts visited the web
5 were first time visits
1 never left the page they landed on
2 scored more than 20pts and thus are
MQL

13 repeat visits
4 scored more than 20 pts and thus are MQL
1 scored 77 pts
5 never left the page they landed on (bounced)

How many of the 9, who if we added todays post click points to any other activity on the month became a 50 point in the month - aka MQL?

#### **SALES**

1 click through, repeat visitor

### **LEAD SCORING**













Sarah is a student interested in an internship with your company. All of her activity on your site (like browsing your careers page) has given her a great score, but since she is not going to purchase, she receives a low grade.

Recommended Action: Do not assign Sarah to a sales rep.

Chris is enthusiastic about your company, but may not be the best fit for your product. This gives him a decent score, but moderate grade.

#### **Recommended Action:**

Nurture Chris with a drip campaign to conserve resources.

Sam is a great lead who has been working with your sales team for a while. He has done his research, has a lot of interest in your product, and fits your ideal profile.

This gives him a great grade and terrific score.

#### **Recommended Action:**

Send Sam pricing and bottom-of-fu