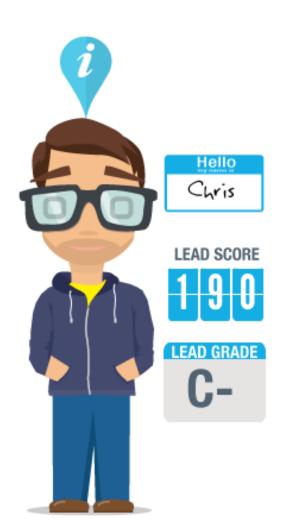

the 12 new visits, left the page they
landed on
1 scored 20 pts and is therefore an MQL

63 were repeat visits 18 scored 20 pts or above and are MQL 1 exceeded 50

How many of the 63, who if we added todays post click points to any other activity on the month became a 50 point in the month - aka MQL?

#### **C-LEVEL**

18 named contacts visited the web
5 were first time visits
1 never left the page they landed on
2 scored more than 20pts and thus are
MQL

13 repeat visits
4 scored more than 20 pts and thus are MQL
1 scored 77 pts
5 never left the page they landed on (bounced)

How many of the 9, who if we added todays post click points to any other activity on the month became a 50 point in the month - aka MQL?

#### **SALES**

1 click through, repeat visitor

### **LEAD SCORING**













Sarah is a student interested in an internship with your company. All of her activity on your site (like browsing your careers page) has given her a great score, but since she is not going to purchase, she receives a low grade.

Recommended Action: Do not assign Sarah to a sales rep.

Chris is enthusiastic about your company, but may not be the best fit for your product. This gives him a decent score, but moderate grade.

#### **Recommended Action:**

Nurture Chris with a drip campaign to conserve resources.

Sam is a great lead who has been working with your sales team for a while. He has done his research, has a lot of interest in your product, and fits your ideal profile.

This gives him a great grade and terrific score.

#### **Recommended Action:**

Send Sam pricing and bottom-o