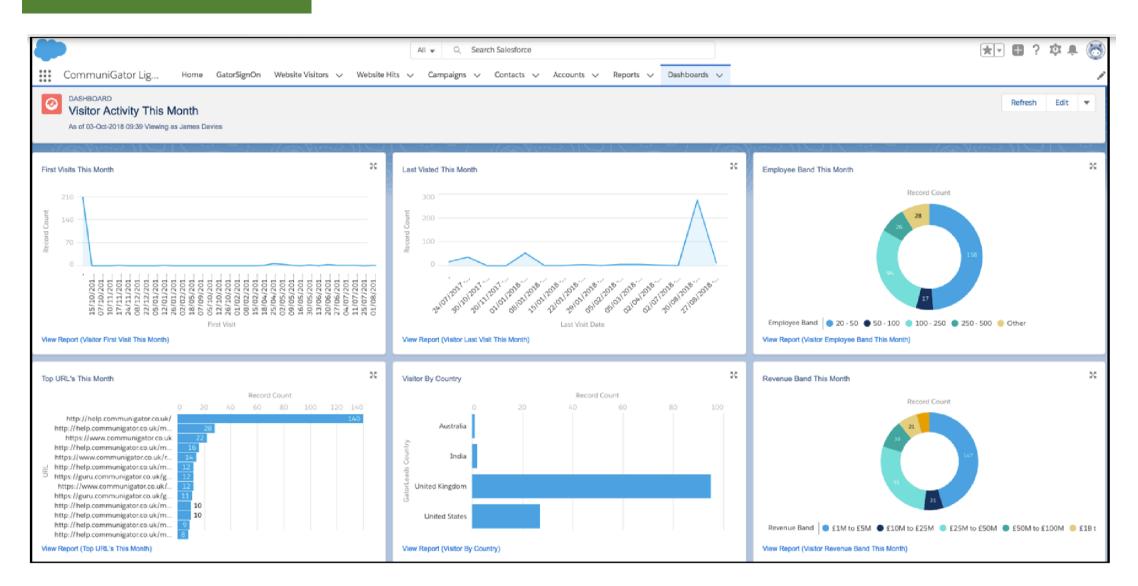

## What are your KPIs?

#### **Definition**

A KPI is Key Performance Indicator

#### **Advantage**

Allows you to monitor and improve <u>your</u> success (and your department's)

| · · · · · · · · · · · · · · · · · · · |         |
|---------------------------------------|---------|
| The division of an                    |         |
|                                       |         |
| Traditional ap                        | uluacii |
|                                       |         |