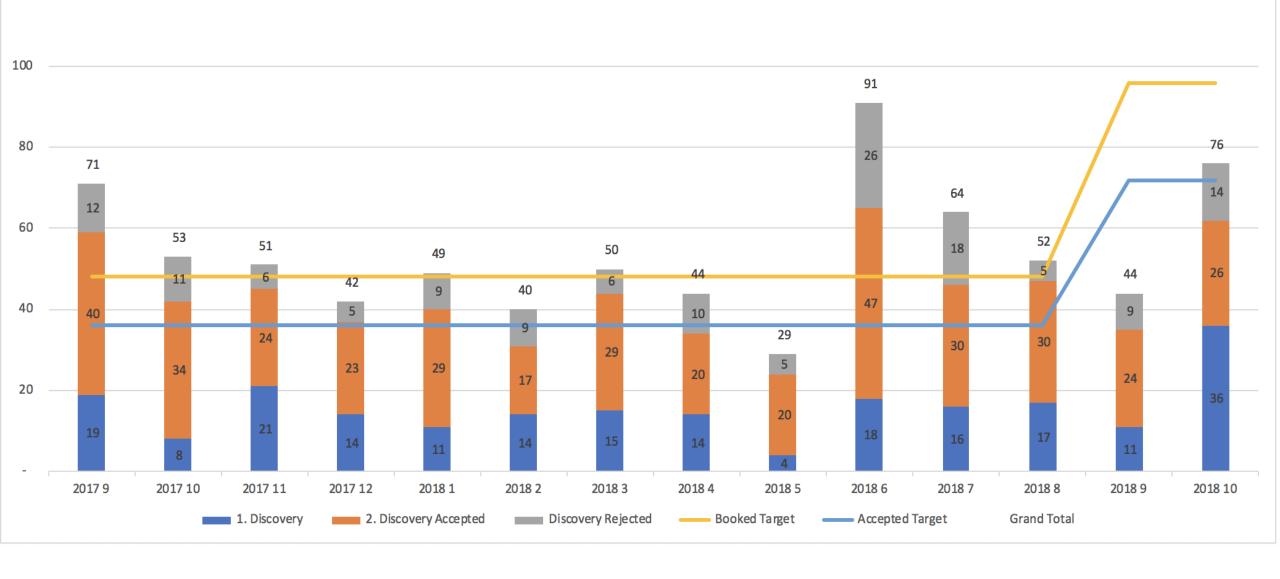

high grade, but a low score.

her or place her on a nurturing campaign.





Identifying where the traffic coming onto your website is coming from

- We need to identify what campaigns and channels are working.
- Use UTM Values
- Use Campaign reporting in GatorLeads





# TAKING LEADS FROM MQL TO SQL:

SHARING IS CARING
HERE'S OUR
REPORTING



# Key Business performance – Sales pipeline and appointment growth

| KPI                                 | Target  | Actual  |
|-------------------------------------|---------|---------|
| MQL's generated in the month**      | 650     | 200     |
| Discovery calls booked in a month   | 96      | 74 (36) |
| Opportunities created in the month  | £31,500 | £19,180 |
| New contracted revenue in the month | £7,500  | £7,525  |

#### **Appointments**



## Calling Lists in CRM



| ☐   Name ↑                                       | Purpose |
|--------------------------------------------------|---------|
| List 1 - TTP Hot                                 | Sales   |
| List 2 - TTP Renewing 5 months (not spoken 30    | Sales   |
| List 3 - MQL Gold this month                     | Sales   |
| List 4 - MQL Gold this year                      | Sales   |
| List 5 - Paid ads                                | Sales   |
| List 6 - MQLs Not Spoken to ever or past 30 days | Sales   |
| List 7 - Key Sales Pages Visited                 | Sales   |
| List 8 - Hot Leads not MQL                       | Sales   |
| List 9 - Big enough, B2B, UK - no MKT contact    | Sales   |
| List. 10 - MQLs to profile                       | Sales   |
| List. 11 - Ho