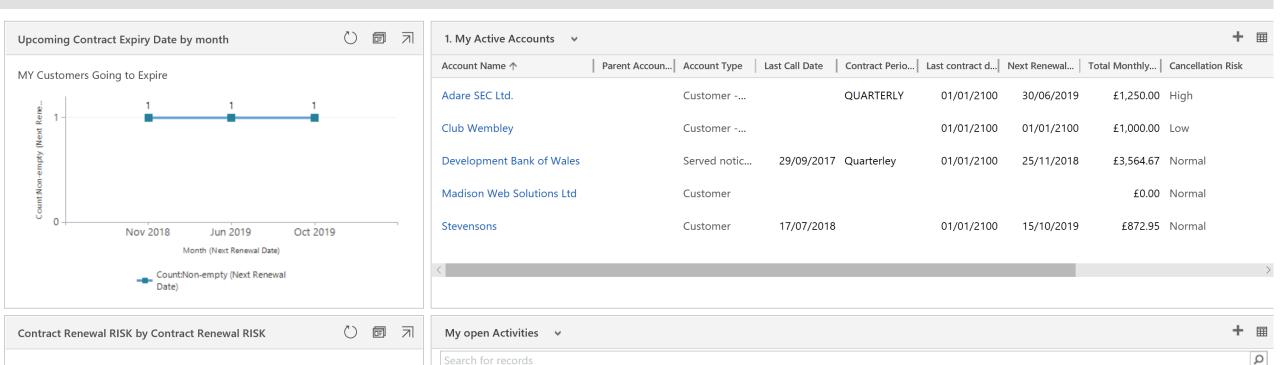

## What are your KPIs?

#### **Definition**

A KPI is Key Performance Indicator

#### **Advantage**

Allows you to monitor and improve <u>your</u> success (and your department's)

| · · · · · · · · · · · · · · · · · · · |         |
|---------------------------------------|---------|
| The division of an                    |         |
|                                       |         |
| Traditional ap                        | uluacii |
|                                       |         |