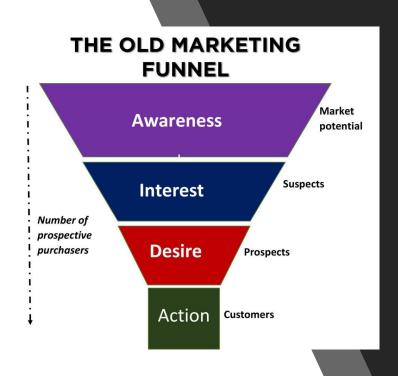

## What are your KPIs?

#### **Definition**

A KPI is Key Performance Indicator

#### **Advantage**

Allows you to monitor and improve <u>your</u> success (and your department's)

| · · · · · · · · · · · · · · · · · · · |         |
|---------------------------------------|---------|
| The division of an                    |         |
|                                       |         |
| Traditional ap                        | uluacii |
|                                       |         |