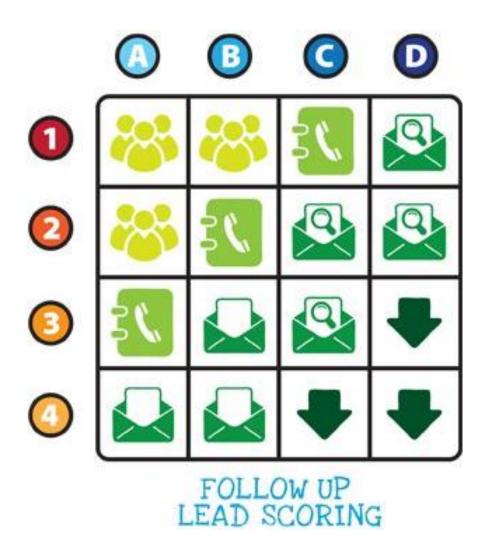

5 of the 12 new visits, left the page they
landed on
1 scored 20 pts and is therefore an MQL

63 were repeat visits 18 scored 20 pts or above and are MQL 1 exceeded 50

How many of the 63, who if we added todays post click points to any other activity on the month became a 50 point in the month - aka MQL?

#### **C-LEVEL**

18 named contacts visited the web
5 were first time visits
1 never left the page they landed on
2 scored more than 20pts and thus are
MQL

13 repeat visits
4 scored more than 20 pts and thus are MQL
1 scored 77 pts
5 never left the page they landed on (bounced)

How many of the 9, who if we added todays post click points to any other activity on the month became a 50 point in the month - aka MQL?

#### **SALES**

1 click through, repeat visitor

### **LEAD SCORING**













Sarah is a student interested in an internship with your company. All of her activity on your site (like browsing your careers page) has given her a great score, but since she is not going to purchase, she receives a low grade.

Recommended Action: Do not assign Sarah to a sales rep.

Chris is enthusiastic about your company, but may not be the best fit for your product. This gives him a decent score, but moderate grade.

#### **Recommended Action:**

Nurture Chris with a drip campaign to conserve resources.

Sam is a great lead who has been working with your sales team for a while. He has done his research, has a lot of interest in your product, and fits your ideal profile.

This gives him a great grade and terrific score.

#### **Recommended Action:**

Send Sam pricing and bott