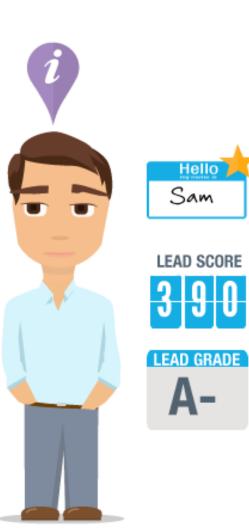

he 12 new visits, left the page they
landed on
1 scored 20 pts and is therefore an MQL

63 were repeat visits 18 scored 20 pts or above and are MQL 1 exceeded 50

How many of the 63, who if we added todays post click points to any other activity on the month became a 50 point in the month - aka MQL?

#### **C-LEVEL**

18 named contacts visited the web
5 were first time visits
1 never left the page they landed on
2 scored more than 20pts and thus are
MQL

13 repeat visits
4 scored more than 20 pts and thus are MQL
1 scored 77 pts
5 never left the page they landed on (bounced)

How many of the 9, who if we added todays post click points to any other activity on the month became a 50 point in the month - aka MQL?

#### **SALES**

1 click through, repeat visitor

### **LEAD SCORING**













Sarah is a student interested in an internship with your company. All of her activity on your site (like browsing your careers page) has given her a great score, but since she is not going to purchase, she receives a low grade.

Recommended Action: Do not assign Sarah to a sales rep.

Chris is enthusiastic about your company, but may not be the best fit for your product. This gives him a decent score, but moderate grade.

#### **Recommended Action:**

Nurture Chris with a drip campaign to conserve resources.

Sam is a great lead who has been working with your sales team for a while. He has done his research, has a lot of interest in your product, and fits your ideal profile.

This gives him a great grade and terrific score.

#### **Recommended Action:**

Send Sam pricing and bottom-of-