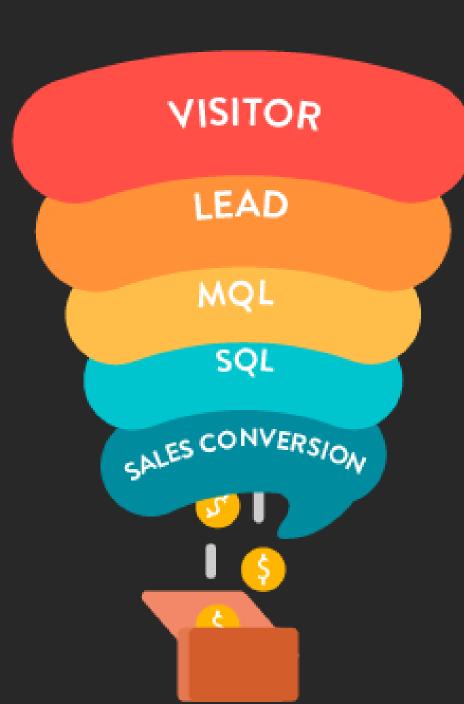

## What are your KPIs?

#### **Definition**

A KPI is Key Performance Indicator

#### **Advantage**

Allows you to monitor and improve <u>your</u> success (and your department's)

| · · · · · · · · · · · · · · · · · · · |         |
|---------------------------------------|---------|
| The division of an                    |         |
|                                       |         |
| Traditional ap                        | uluacii |
|                                       |         |