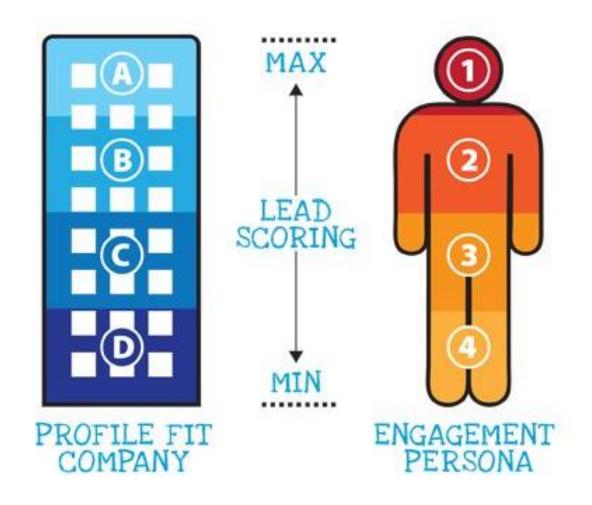

s
5 of the 12 new visits, left the page they
landed on
1 scored 20 pts and is therefore an MQL

63 were repeat visits 18 scored 20 pts or above and are MQL 1 exceeded 50

How many of the 63, who if we added todays post click points to any other activity on the month became a 50 point in the month - aka MQL?

#### **C-LEVEL**

18 named contacts visited the web
5 were first time visits
1 never left the page they landed on
2 scored more than 20pts and thus are
MQL

13 repeat visits
4 scored more than 20 pts and thus are MQL
1 scored 77 pts
5 never left the page they landed on (bounced)

How many of the 9, who if we added todays post click points to any other activity on the month became a 50 point in the month - aka MQL?

#### **SALES**

1 click through, repeat visitor

### **LEAD SCORING**













Sarah is a student interested in an internship with your company. All of her activity on your site (like browsing your careers page) has given her a great score, but since she is not going to purchase, she receives a low grade.

Recommended Action: Do not assign Sarah to a sales rep.

Chris is enthusiastic about your company, but may not be the best fit for your product. This gives him a decent score, but moderate grade.

#### **Recommended Action:**

Nurture Chris with a drip campaign to conserve resources.

Sam is a great lead who has been working with your sales team for a while. He has done his research, has a lot of interest in your product, and fits your ideal profile.

This gives him a great grade and terrific score.

#### **Recommended Action:**

Send Sam pricing and bo