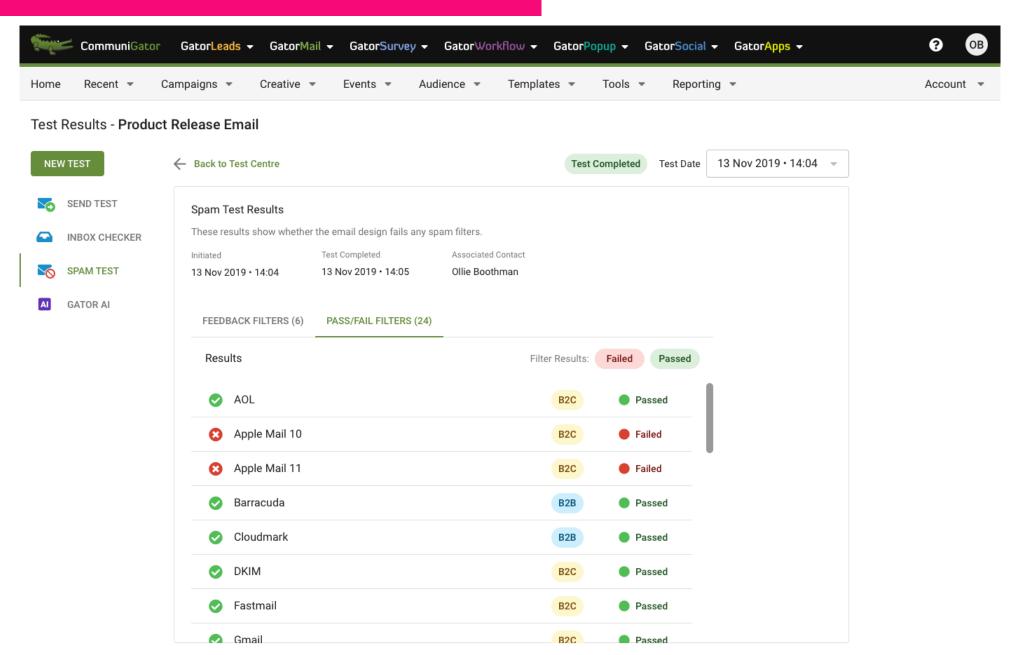

#### Campaign Details

Campaign: LME Metals Seminar Past Bookers

Subject Line: LME Metals Seminar - last chance for early-bird tickets

Final Audience: 824

#### Analysis Complete 🗸

Your GatorAi test has successfully returned results. View the data below to see how you can improve your campaign.

View tested HTML

#### Data Modelled 1

Data Time frame: 36 Months

Total Campaigns: 283

Total Emails Sent: 1154824