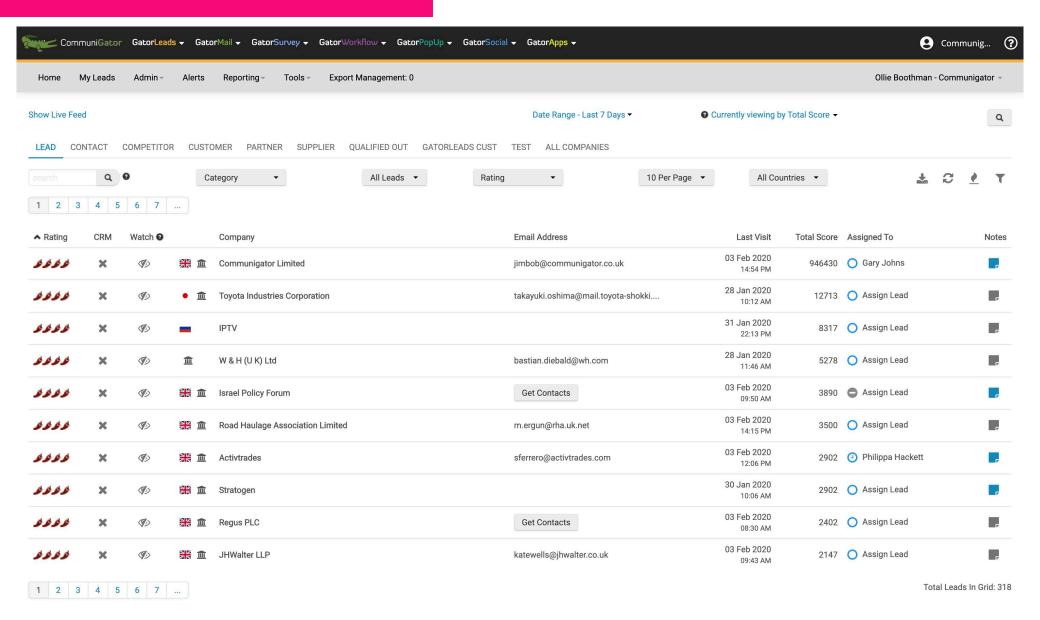

dience: 824

#### Analysis Complete 🗸

Your GatorAi test has successfully returned results. View the data below to see how you can improve your campaign.

View tested HTML

#### Data Modelled 1

Data Time frame: 36 Months

Total Campaigns: 283

Total Emails Sent: 1154824

#### Click Through Rate

This section shows how many contacts, of your final audience, we predict may click vs your selected industry, live campaigns, and your average campaign click through rates.

Predicted

5.3% - 9%

Industry 0.77% Live

8.42%

Average 0.09%



#### The AI has looked at your past campaign performance and suggests:





Engaged Contacts



Sent Time
Optimisation



Content



Advanced Lead Scoring



**PERFORMANCE AND UI** 

## NEW SCREEN DESIGNS.

#### NEW SCREEN DESIGNS.



#### NEW SCREEN DESIGNS.



Expires: 03 Jan 2030 Company Visits Today: 125 This Month: 135 Email Support Mark Available Credits: 20 Quick State (1) (2) Exports: 0













#### MORE TO COME. GATORCREATOR

#### MORE TO COME. GATORCREATOR

















## MORE TO COME. NEW MENU

#### MORE TO COME. NEW MENU



#### MORE TO COME. NEW MENU





## **MARKETING DASHBOARDS**











**GATORSOCIAL** 

#### LEAD MATCHING



#### CREATING NEW LEADS.



#### LEAD GENERATION.





## **YOUR VOICE**



Rows per page: 10 ▼ Page 1 ▼ 24 items in 3 pages



#### SUPPORT PORTAL



#### Good Afternoon, John! How can we help?

Q Search by any of the columns shown below



## FEATURE REQUEST



#### **Feature Requests**

What features would you like to see in the GatorSuite? Create a Post below or search existing customer requ