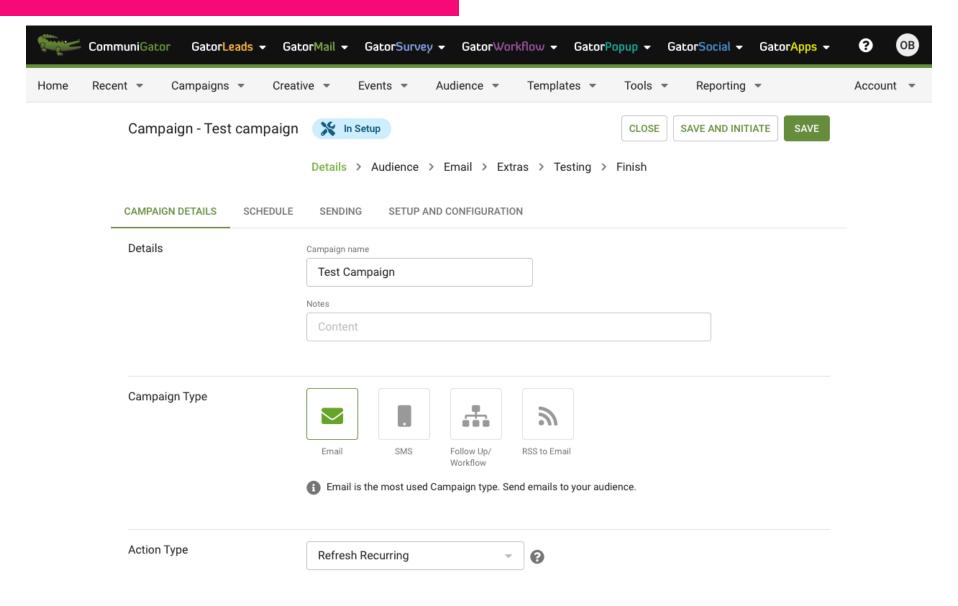

your campaign.

View tested HTML

#### Data Modelled 1

Data Time frame: 36 Months

Total Campaigns: 283

Total Emails Sent: 1154824

#### Click Through Rate

This section shows how many contacts, of your final audience, we predict may click vs your selected industry, live campaigns, and your average campaign click through rates.

Predicted

5.3% - 9%

Industry 0.77% Live

8.42%

Average 0.09%



#### The AI has looked at your past campaign performance and suggests:





Engaged Contacts



Sent Time
Optimisation



Content



Advanced Lead Scoring



**PERFORMANCE AND UI** 

## NEW SCREEN DESIGNS.

#### NEW SCREEN DESIGNS.



#### NEW SCREEN DESIGNS.



Expires: 03 Jan 2030 Company Visits Today: 125 This Month: 135 Email Support Mark Available Credits: 20 Quick State (1) (2) Exports: 0













#### MORE TO COME. GATORCREATOR

#### MORE TO COME. GATORCREATOR

















## MORE TO COME. NEW MENU

#### MORE TO COME. NEW MENU



#### MORE TO COME. NEW MENU





## **MARKETING DASHBOARDS**











**GATORSOCIAL** 

#### LEAD MATCHING



#### CREATING NEW LEADS.



#### LEAD GENERATION.





## **YOUR VOICE**



Rows per page: 10 ▼ Page 1 ▼ 24 items in 3 pages



#### SUPPORT PORTAL



#### Good Afternoon, John! How can we help?

Q Search by any of the columns shown below



## FEATURE REQUEST



#### **Feature Requests**

What features would you like to see in the GatorSuite? Create a Post below or search existing customer requests and vote. The highest voted features go into a quarterly review for approval.



## ROADMAP