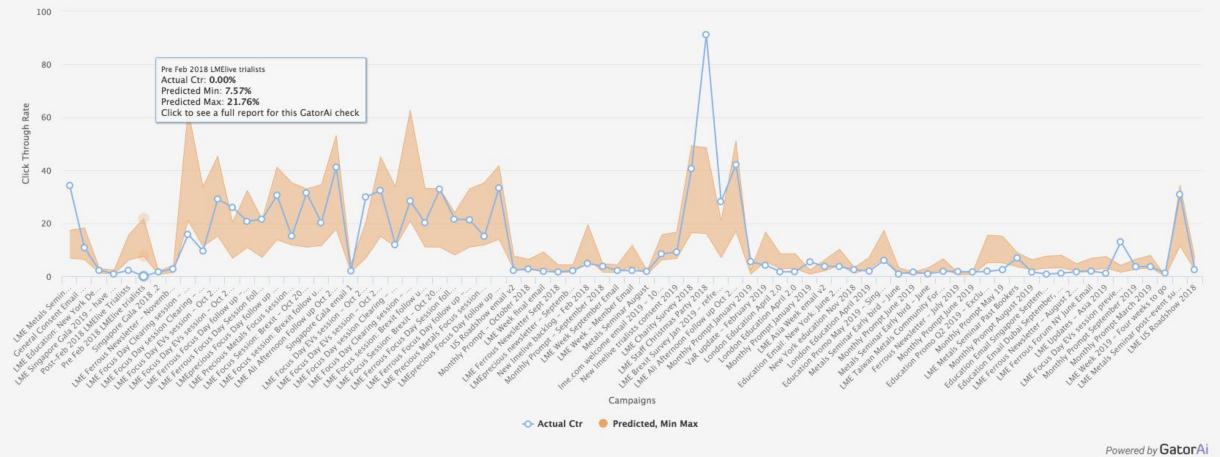

#### Gator AI Prediction Vs Campaign Actual CTR

The below graph tracks AI Predicted Click Through min & max Rates against live Campaign Click Through Rates.

#### Campaign Details

Campaign: LME Metals Seminar Past Bookers

Subject Line: LME Metals Seminar - last chance for early-bird tickets

Final Audience: 824

#### Analysis Complete 🗸

Your GatorAi test has successfully returned results. View the data below to see how you can improve your campaign.

View tested HTML