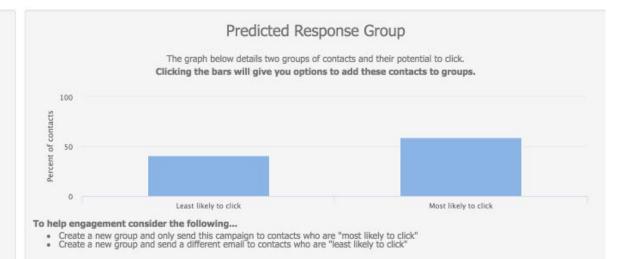

#### Click Through Rate

This section shows how many contacts, of your final audience, we predict may click vs your selected industry, live campaigns, and your average campaign click through rates.

Predicted

5.3% - 9%

Industry 0.77% Live

8.42%

Average 0.09%