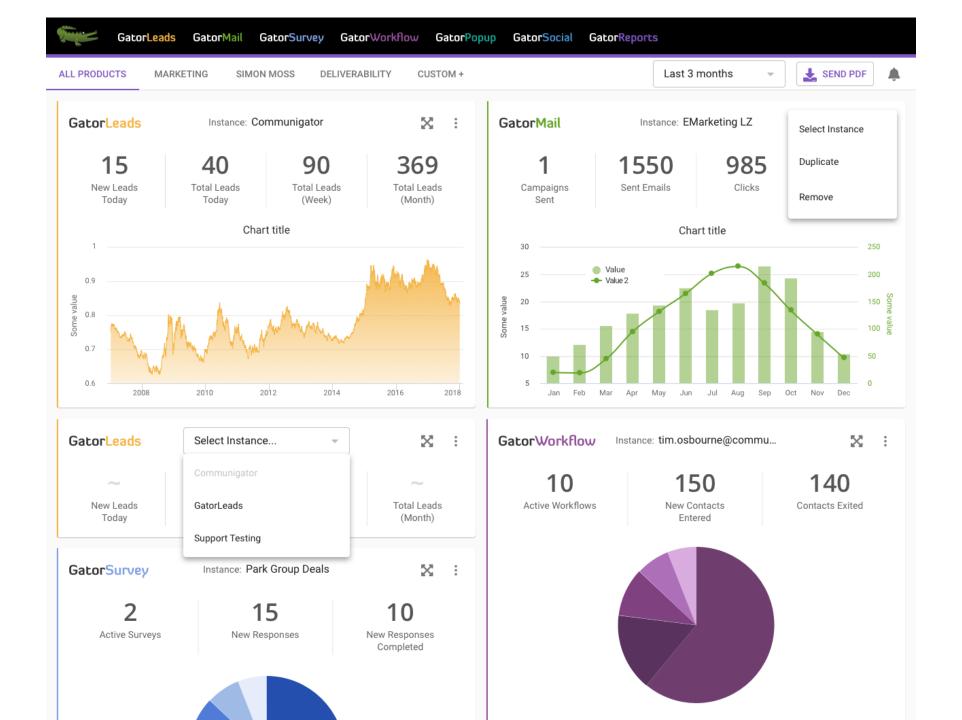

dience, we predict may click vs your selected industry, live campaigns, and your average campaign click through rates.

Predicted

5.3% - 9%

Industry 0.77% Live

8.42%

Average 0.09%



#### The AI has looked at your past campaign performance and suggests:





Engaged Contacts



Sent Time
Optimisation



Content



Advanced Lead Scoring



**PERFORMANCE AND UI** 

## NEW SCREEN DESIGNS.

#### NEW SCREEN DESIGNS.



#### NEW SCREEN DESIGNS.



Expires: 03 Jan 2030 Company Visits Today: 125 This Month: 135 Email Support Mark Available Credits: 20 Quick State (1) (2) Exports: 0













#### MORE TO COME. GATORCREATOR

#### MORE TO COME. GATORCREATOR

















## MORE TO COME. NEW MENU

#### MORE TO COME. NEW MENU



#### MORE TO COME. NEW MENU





## **MARKETING DASHBOARDS**











**GATORSOCIAL** 

#### LEAD MATCHING



#### CREATING NEW LEADS.



#### LEAD GENERATION.





## **YOUR VOICE**



Rows per page: 10 ▼ Page 1 ▼ 24 items in 3 pages



#### SUPPORT PORTAL



#### Good Afternoon, John! How can we help?

Q Search by any of the columns shown below



## FEATURE REQUEST



#### **Feature Requests**

What features would you like to see in the GatorSuite? Create a Post below or search existing customer requests and vote. The highest voted features go into a quarterly review for approval.



## ROADMAP