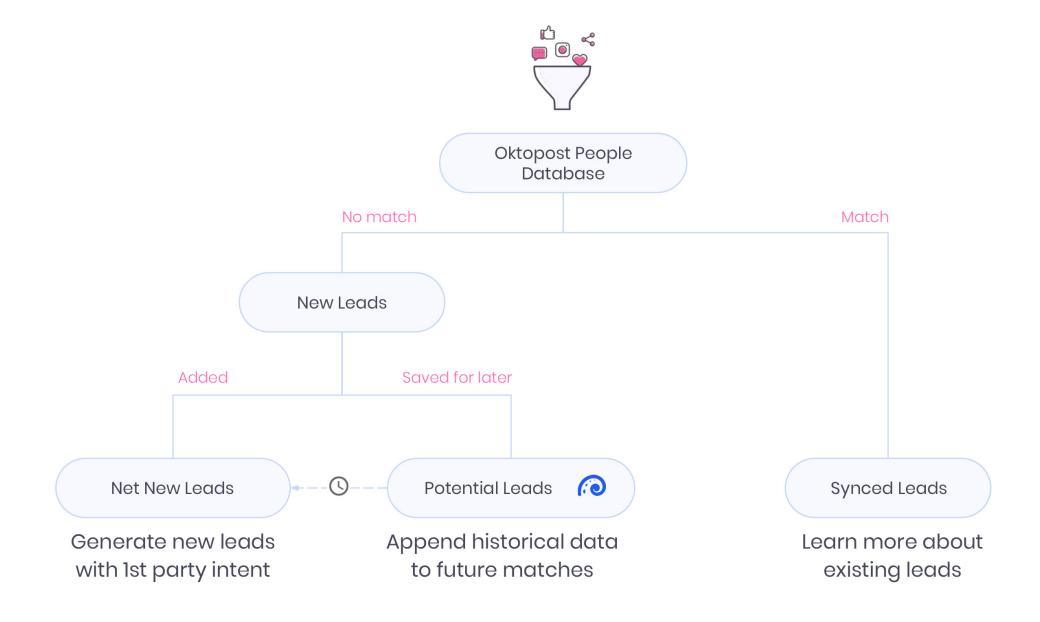

your average campaign click through rates.

Predicted

5.3% - 9%

Industry 0.77% Live

8.42%

Average 0.09%



#### The AI has looked at your past campaign performance and suggests:





Engaged Contacts



Sent Time
Optimisation



Content



Advanced Lead Scoring



**PERFORMANCE AND UI** 

## NEW SCREEN DESIGNS.

#### NEW SCREEN DESIGNS.



#### NEW SCREEN DESIGNS.



Expires: 03 Jan 2030 Company Visits Today: 125 This Month: 135 Email Support Mark Available Credits: 20 Quick State (1) (2) Exports: 0













#### MORE TO COME. GATORCREATOR

#### MORE TO COME. GATORCREATOR

















## MORE TO COME. NEW MENU

#### MORE TO COME. NEW MENU



#### MORE TO COME. NEW MENU





## **MARKETING DASHBOARDS**











**GATORSOCIAL** 

#### LEAD MATCHING



#### CREATING NEW LEADS.



#### LEAD GENERATION.





## **YOUR VOICE**



Rows per page: 10 ▼ Page 1 ▼ 24 items in 3 pages



#### SUPPORT PORTAL



#### Good Afternoon, John! How can we help?

Q Search by any of the columns shown below



## FEATURE REQUEST



#### **Feature Requests**

What features would you like to see in the GatorSuite? Create a Post below or search existing customer requests and vote. The highest voted features go into a quarterly review for approval.



## ROADMAP