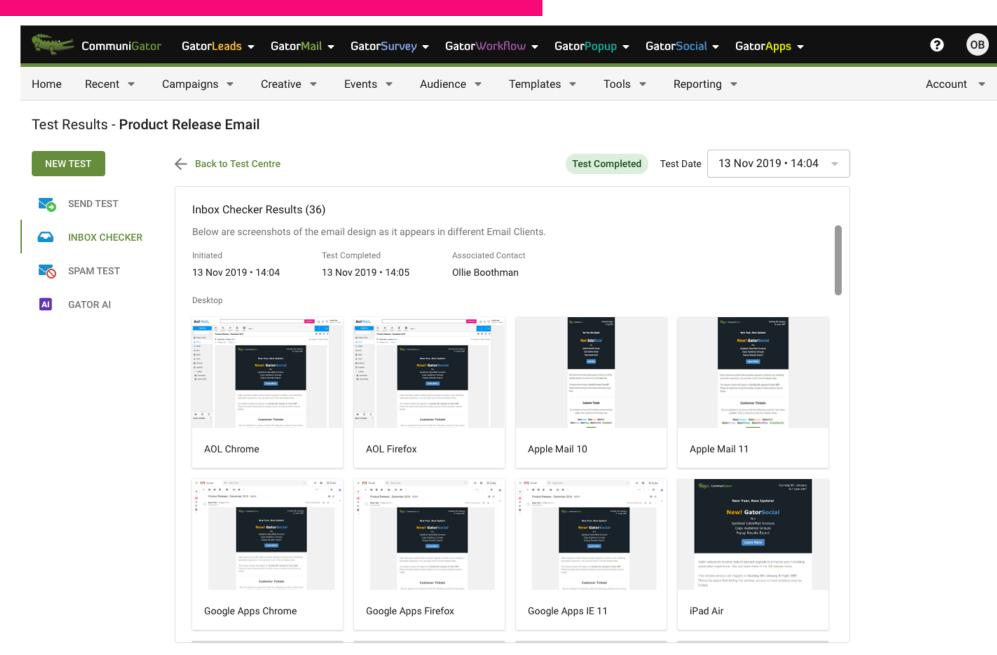

#### Campaign Details

Campaign: LME Metals Seminar Past Bookers

Subject Line: LME Metals Seminar - last chance for early-bird tickets

Final Audience: 824

#### Analysis Complete 🗸

Your GatorAi test has successfully returned results. View the data below to see how you can improve your campaign.

View tested HTML

#### Data Modelled 1

Data Time frame: 36 Months

Total Campaigns: 283

Total Emails Sent: 1154824

#### Click Through Rate

This section shows how many contacts, of your final audience, we predict may click vs your selected industry, live campaigns, and your average campaign click through rates.

Predicted

5.3% - 9%

Industry 0.77% Live

8.42%

Average 0.09%

#### The AI has looked at your past campaign performance and suggests:

Engaged Contacts

Sent Time
Optimisation

Content

Advanced Lead Scoring

**PERFORMANCE AND UI** 