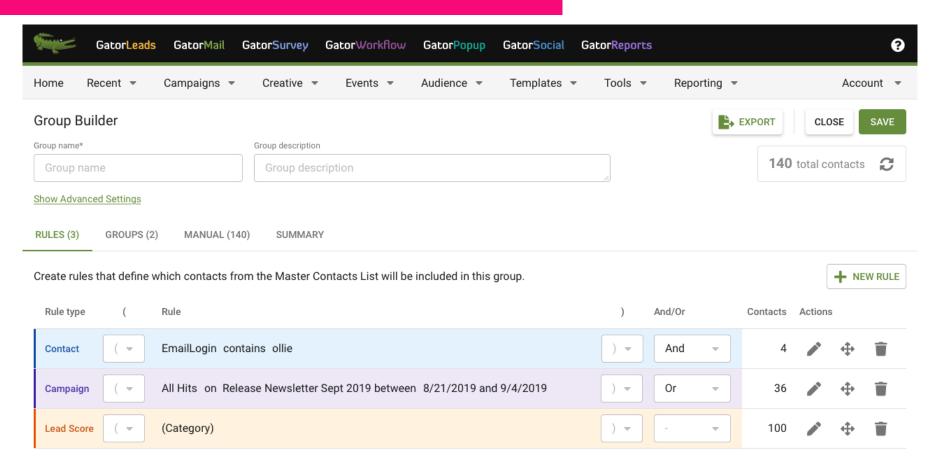

#### Gator AI Prediction Vs Campaign Actual CTR

The below graph tracks AI Predicted Click Through min & max Rates against live Campaign Click Through Rates.

#### Campaign Details

Campaign: LME Metals Seminar Past Bookers

Subject Line: LME Metals Seminar - last chance for early-bird tickets

Final Audience: 824

#### Analysis Complete 🗸

Your GatorAi test has successfully returned results. View the data below to see how you can improve your campaign.

View tested HTML

#### Data Modelled 1

Data Time frame: 36 Months

Total Campaigns: 283

Total Emails Sent: 1154824

#### Click Through Rate

This section shows how many contacts, of your final audience, we predict may click vs your selected industry, live campaigns, and your average campaign click through rates.

Predicted

5.3% - 9%

Industry 0.77% Live

8.42%

Average 0.09%

#### The AI has looked at your past campaign performance and suggests:

Engaged Contacts

Sent Time
Optimisation

Content

Advanced Lead Scoring

**PERFORMANCE AND UI** 