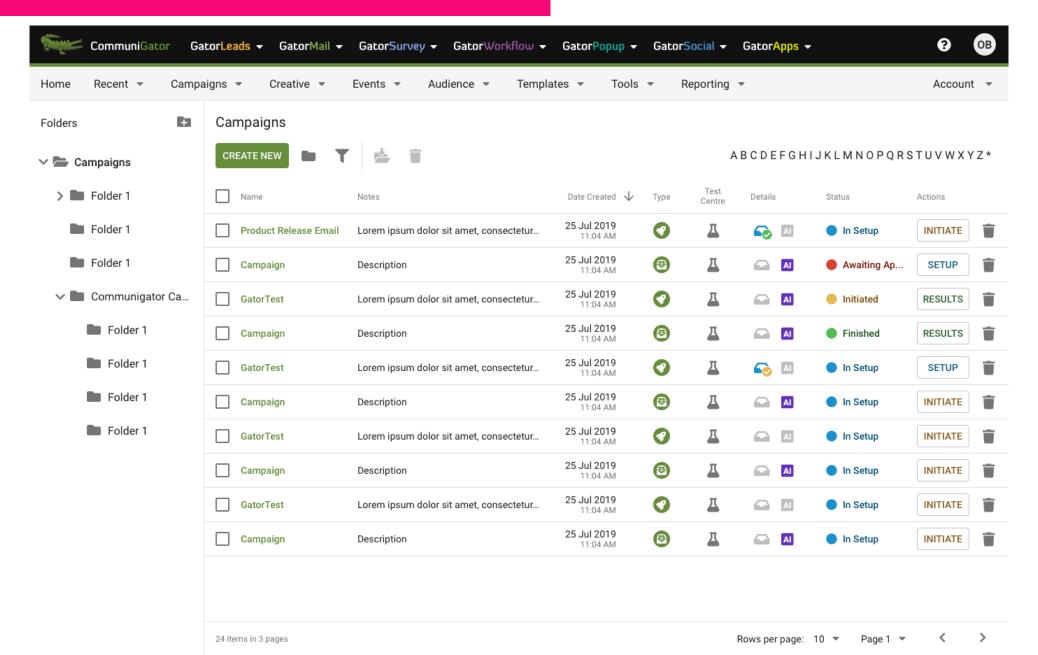

ths

Total Campaigns: 283

Total Emails Sent: 1154824

#### Click Through Rate

This section shows how many contacts, of your final audience, we predict may click vs your selected industry, live campaigns, and your average campaign click through rates.

Predicted

5.3% - 9%

Industry 0.77% Live

8.42%

Average 0.09%



#### The AI has looked at your past campaign performance and suggests:





Engaged Contacts



Sent Time
Optimisation



Content



Advanced Lead Scoring



**PERFORMANCE AND UI** 

## NEW SCREEN DESIGNS.

#### NEW SCREEN DESIGNS.



#### NEW SCREEN DESIGNS.



Expires: 03 Jan 2030 Company Visits Today: 125 This Month: 135 Email Support Mark Available Credits: 20 Quick State (1) (2) Exports: 0













#### MORE TO COME. GATORCREATOR

#### MORE TO COME. GATORCREATOR

















## MORE TO COME. NEW MENU

#### MORE TO COME. NEW MENU



#### MORE TO COME. NEW MENU





## **MARKETING DASHBOARDS**











**GATORSOCIAL** 

#### LEAD MATCHING



#### CREATING NEW LEADS.



#### LEAD GENERATION.





## **YOUR VOICE**



Rows per page: 10 ▼ Page 1 ▼ 24 items in 3 pages



#### SUPPORT PORTAL



#### Good Afternoon, John! How can we help?

Q Search by any of the columns shown below



## FEATURE REQUEST



#### **Feature Requests**

What features would you like to see in the GatorSuite? Create a Post below or search existing customer requests and vote. The highest voted features go into a quarterly review for approval.



## ROADMAP