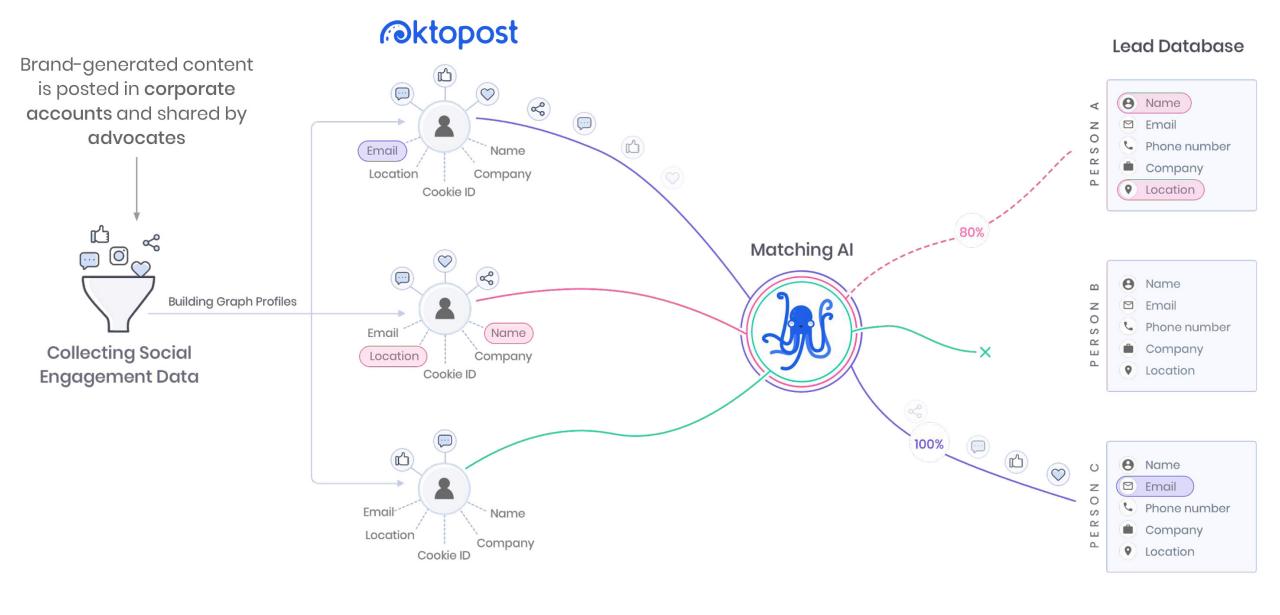

dustry, live campaigns, and your average campaign click through rates.

Predicted

5.3% - 9%

Industry 0.77% Live

8.42%

Average 0.09%



#### The AI has looked at your past campaign performance and suggests:





Engaged Contacts



Sent Time
Optimisation



Content



Advanced Lead Scoring



**PERFORMANCE AND UI** 

## NEW SCREEN DESIGNS.

#### NEW SCREEN DESIGNS.



#### NEW SCREEN DESIGNS.



Expires: 03 Jan 2030 Company Visits Today: 125 This Month: 135 Email Support Mark Available Credits: 20 Quick State (1) (2) Exports: 0













#### MORE TO COME. GATORCREATOR

#### MORE TO COME. GATORCREATOR

















## MORE TO COME. NEW MENU

#### MORE TO COME. NEW MENU



#### MORE TO COME. NEW MENU





## **MARKETING DASHBOARDS**











**GATORSOCIAL** 

#### LEAD MATCHING



#### CREATING NEW LEADS.



#### LEAD GENERATION.





## **YOUR VOICE**



Rows per page: 10 ▼ Page 1 ▼ 24 items in 3 pages



#### SUPPORT PORTAL



#### Good Afternoon, John! How can we help?

Q Search by any of the columns shown below



## FEATURE REQUEST



#### **Feature Requests**

What features would you like to see in the GatorSuite? Create a Post below or search existing customer requests and vote. The highest voted features go into a quarterly review for approval.



## ROADMAP