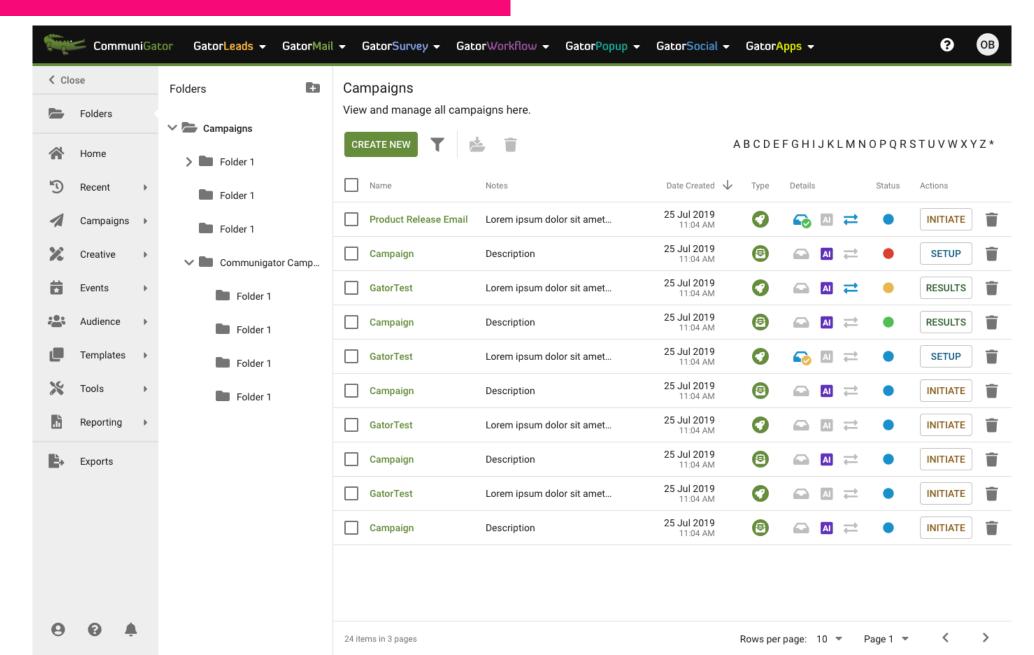

w many contacts, of your final audience, we predict may click vs your selected industry, live campaigns, and your average campaign click through rates.

Predicted

5.3% - 9%

Industry 0.77% Live

8.42%

Average 0.09%



#### The AI has looked at your past campaign performance and suggests:





Engaged Contacts



Sent Time
Optimisation



Content



Advanced Lead Scoring



**PERFORMANCE AND UI** 

## NEW SCREEN DESIGNS.

#### NEW SCREEN DESIGNS.



#### NEW SCREEN DESIGNS.



Expires: 03 Jan 2030 Company Visits Today: 125 This Month: 135 Email Support Mark Available Credits: 20 Quick State (1) (2) Exports: 0













#### MORE TO COME. GATORCREATOR

#### MORE TO COME. GATORCREATOR

















## MORE TO COME. NEW MENU

#### MORE TO COME. NEW MENU



#### MORE TO COME. NEW MENU





## **MARKETING DASHBOARDS**











**GATORSOCIAL** 

#### LEAD MATCHING



#### CREATING NEW LEADS.



#### LEAD GENERATION.





## **YOUR VOICE**



Rows per page: 10 ▼ Page 1 ▼ 24 items in 3 pages



#### SUPPORT PORTAL



#### Good Afternoon, John! How can we help?

Q Search by any of the columns shown below



## FEATURE REQUEST



#### **Feature Requests**

What features would you like to see in the GatorSuite? Create a Post below or search existing customer requests and vote. The highest voted features go into a quarterly review for approval.



## ROADMAP