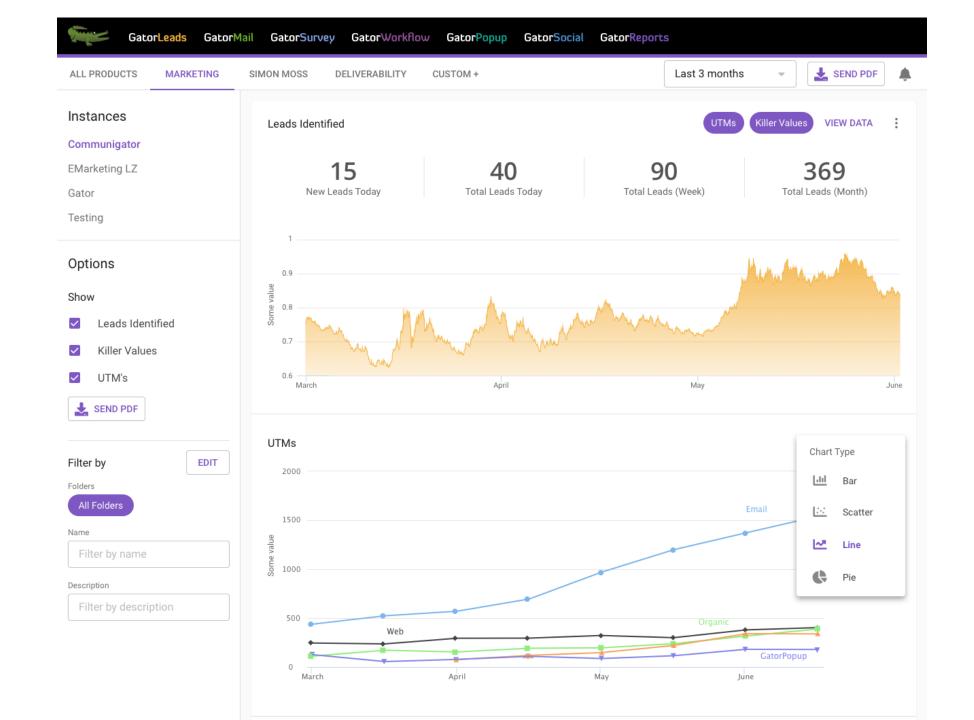

ence, we predict may click vs your selected industry, live campaigns, and your average campaign click through rates.

Predicted

5.3% - 9%

Industry 0.77% Live

8.42%

Average 0.09%



#### The AI has looked at your past campaign performance and suggests:





Engaged Contacts



Sent Time
Optimisation



Content



Advanced Lead Scoring



**PERFORMANCE AND UI** 

## NEW SCREEN DESIGNS.

#### NEW SCREEN DESIGNS.



#### NEW SCREEN DESIGNS.



Expires: 03 Jan 2030 Company Visits Today: 125 This Month: 135 Email Support Mark Available Credits: 20 Quick State (1) (2) Exports: 0













#### MORE TO COME. GATORCREATOR

#### MORE TO COME. GATORCREATOR

















## MORE TO COME. NEW MENU

#### MORE TO COME. NEW MENU



#### MORE TO COME. NEW MENU





## **MARKETING DASHBOARDS**











**GATORSOCIAL** 

#### LEAD MATCHING



#### CREATING NEW LEADS.



#### LEAD GENERATION.





## **YOUR VOICE**



Rows per page: 10 ▼ Page 1 ▼ 24 items in 3 pages



#### SUPPORT PORTAL



#### Good Afternoon, John! How can we help?

Q Search by any of the columns shown below



## FEATURE REQUEST



#### **Feature Requests**

What features would you like to see in the GatorSuite? Create a Post below or search existing customer requests and vote. The highest voted features go into a quarterly review for approval.



## ROADMAP