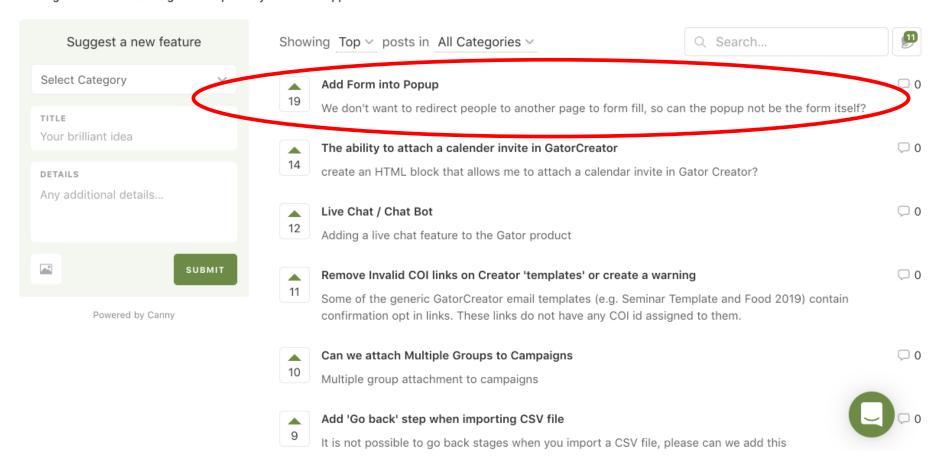

## FEATURE REQUEST

#### **Feature Requests**

What features would you like to see in the GatorSuite? Create a Post below or search existing customer requests and vote. The highest voted features go into a quarterly review for approval.