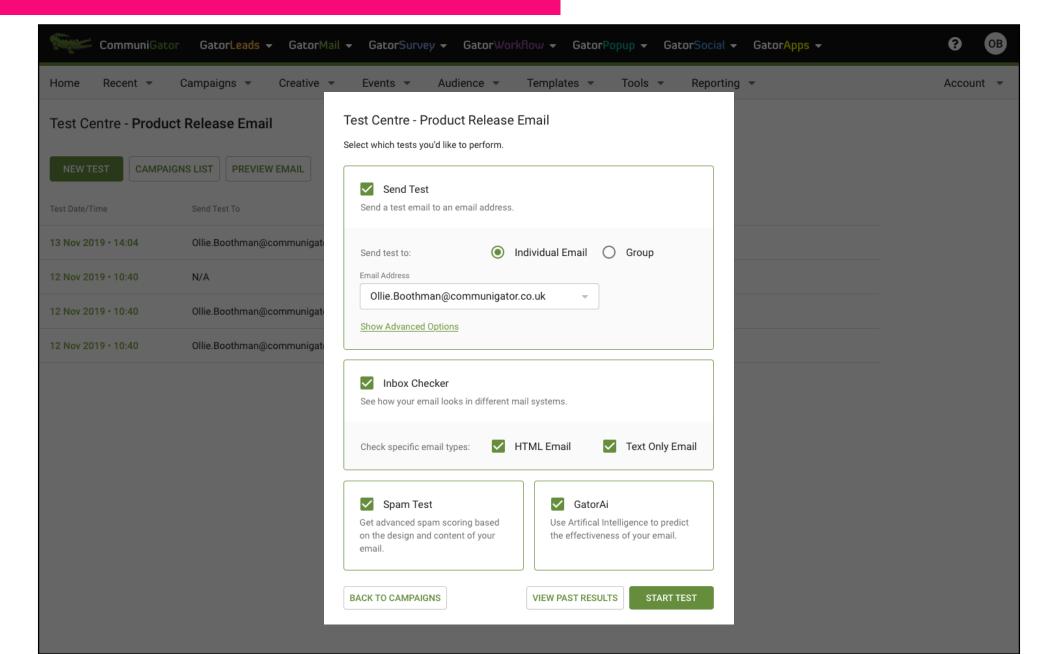

#### Analysis Complete 🗸

Your GatorAi test has successfully returned results. View the data below to see how you can improve your campaign.

View tested HTML

#### The AI has looked at your past campaign performance and suggests:

Engaged Contacts

Sent Time
Optimisation

Content

Advanced Lead Scoring

**PERFORMANCE AND UI** 