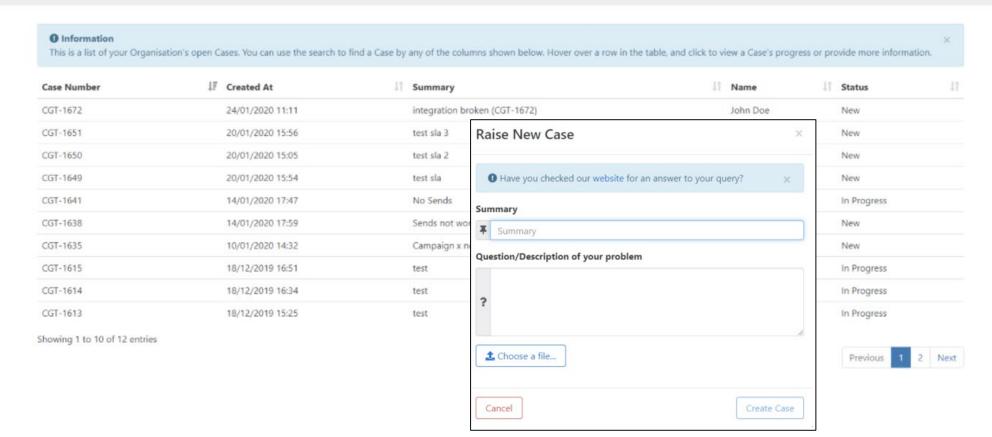

#### SUPPORT PORTAL

#### Good Afternoon, John! How can we help?

Q Search by any of the columns shown below

## FEATURE REQUEST

#### **Feature Requests**

What features would you like to see in the GatorSuite? Create a Post below or search existing customer requests and vote. The highest voted features go into a quarterly review for approval.