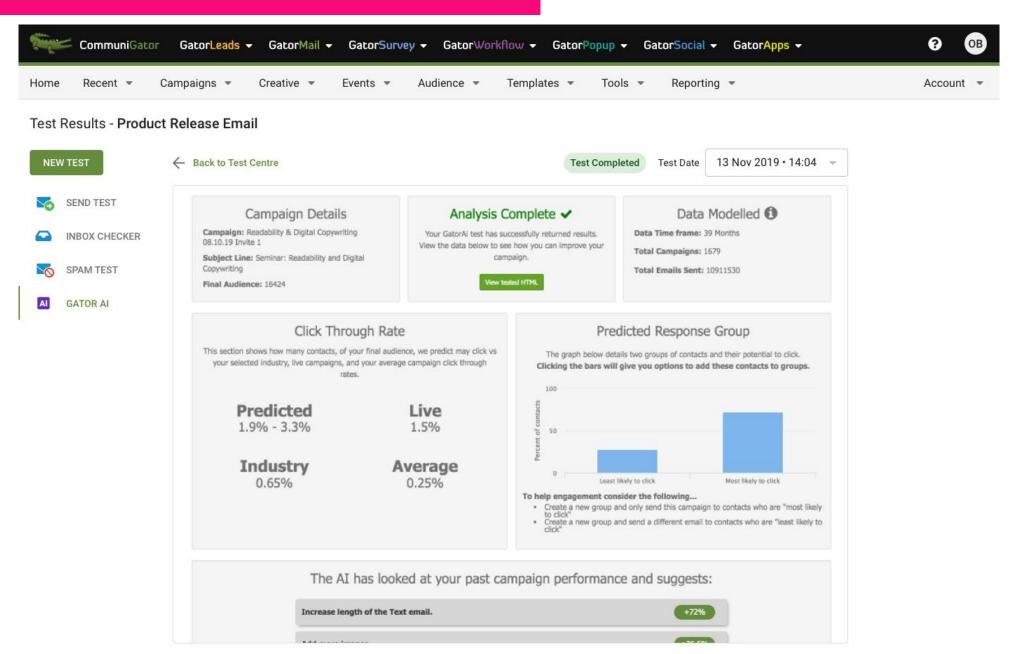

#### Gator AI Prediction Vs Campaign Actual CTR

The below graph tracks AI Predicted Click Through min & max Rates against live Campaign Click Through Rates.

#### Campaign Details

Campaign: LME Metals Seminar Past Bookers

Subject Line: LME Metals Seminar - last chance for early-bird tickets

Final Audience: 824

#### Analysis Complete 🗸

Your GatorAi test has successfully returned results. View the data below to see how you can improve your campaign.

View tested HTML

#### Data Modelled 1

Data Time frame: 36 Months

Total Campaigns: 283

Total Emails Sent: 1154824

#### Click Through Rate

This section shows how many contacts, of your final audience, we predict may click vs your selected industry, live campaigns, and your average campaign click through rates.

Predicted

5.3% - 9%

Industry 0.77% Live

8.42%

Average 0.09%

#### The AI has looked at your past campaign performance and suggests:

Engaged Contacts

Sent Time
Optimisation

Content

Advanced Lead Scoring

**PERFORMANCE AND UI** 