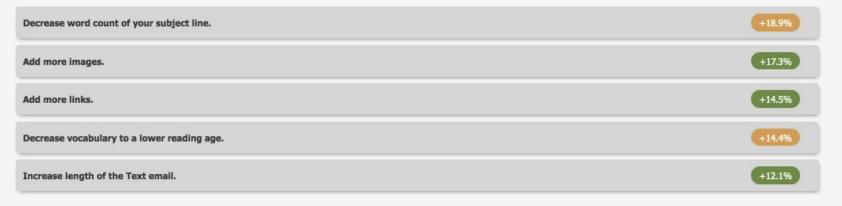

#### The AI has looked at your past campaign performance and suggests:

Engaged Contacts

Sent Time
Optimisation

Content

Advanced Lead Scoring

**PERFORMANCE AND UI** 